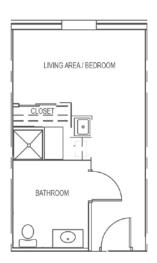

## **STUDIO**

Bedroom / Living Room | Kitchenette | Bath Rates start at \$5,200\* / month 299 square feet