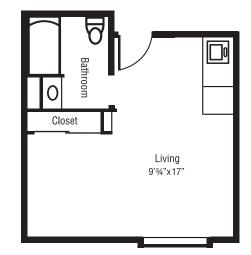

### **STUDIO**

Living Area | Kitchenette | Bath All-inclusive rate starts at \$2,900\* / month 320 square feet