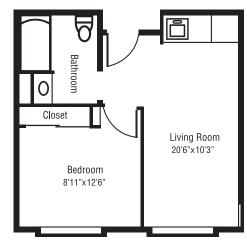

## **ONE BEDROOM**

Living Room | Bedroom | Kitchenette | Bath All-inclusive rate starts at \$3,900\* / month 430 square feet