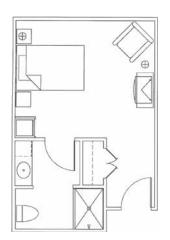

## **STUDIO**

Bedroom / Living Room | Bath Rates start at \$5,200\* / month 279 square feet