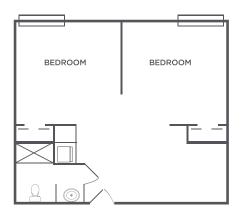

### TWO BEDROOM

Living Room | 2 Bedrooms | Kitchenette | Bath Rates start at \$5,800\* / month 435 square feet