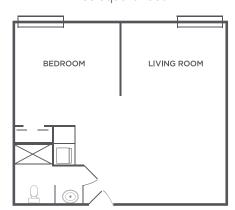

# ONE BEDROOM

Bedroom | Living Room | Kitchenette | Bath Rates start at \$4,900\* / month 435 square feet