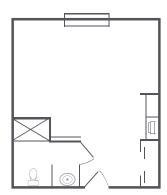

# **STUDIO**

Bedroom / Living Room | Kitchenette | Bath Rates start at \$3,600\* / month 270 square feet