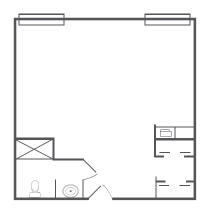

#### STUDIO DELUXE

Bedroom | Living Room | Kitchenette | Bath Rates start at \$3,800\* / month 335 square feet