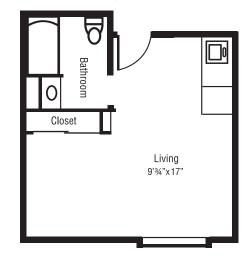

## **STUDIO**

Living Area | Kitchenette | Bath All-inclusive rate starts at \$2,900\* / month 320 square feet