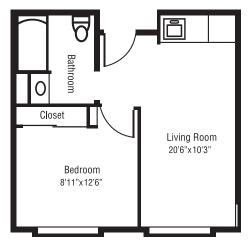

## **ONE BEDROOM**

Living Room | Bedroom | Kitchenette | Bath All-inclusive rate starts at \$3,900\* / month 430 square feet