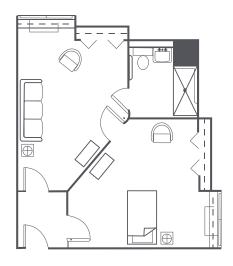

## **DELUXE ONE BEDROOM**

Living Room | 1 Bedroom | Bath Rates start at \$3,900\* / month 662 square feet