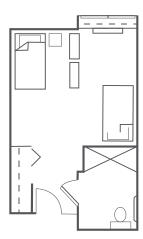

# **STUDIO**

Bedroom / Living Room | Bath Rates start at \$2,900\* / month 300 square feet