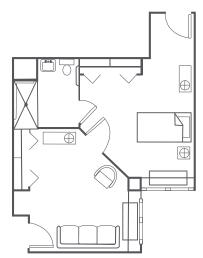

# ONE BEDROOM

Bedroom | Living Room | Bath Rates start at \$3,700\* / month 503 square feet