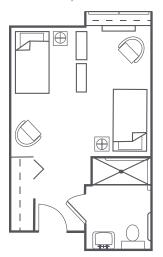

## **DELUXE STUDIO**

Bedroom / Living Room | Bath Rates start at \$3,000\* / month 330 square feet