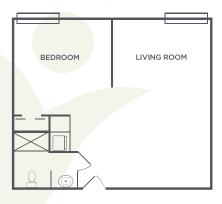

# **ONE BEDROOM**

Bedroom | Living Room | Kitchenette | Bath Rates start at \$3,900\* / month 435 square feet