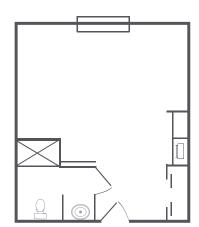

# **ONE BEDROOM**

Bedroom | Living Room | Kitchenette | Bath Rates start at \$3,900\* / month 435 square feet