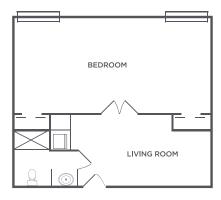

#### ONE BEDROOM

Bedroom | Living Room | Kitchenette | Bath Rates start at \$3,900\* / month 435 square feet