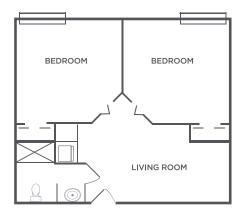

### TWO BEDROOM

Living Room | 2 Bedrooms | Kitchenette | Bath Rates start at \$4,200\* / month 435 square feet