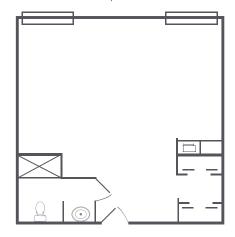

## **DELUXE STUDIO**

Bedroom / Living Room | Kitchenette | Bath Rates start at \$3,100\* / month 335 square feet

## **STUDIO**

Bedroom / Living Room | Kitchenette | Bath Rates start at \$2,900\* / month 270 square feet