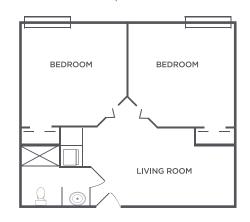

## **COMPANION ROOM**

Living Room | 2 Bedrooms | Kitchenette | Bath Rates start at \$4,400\* / month 435 square feet